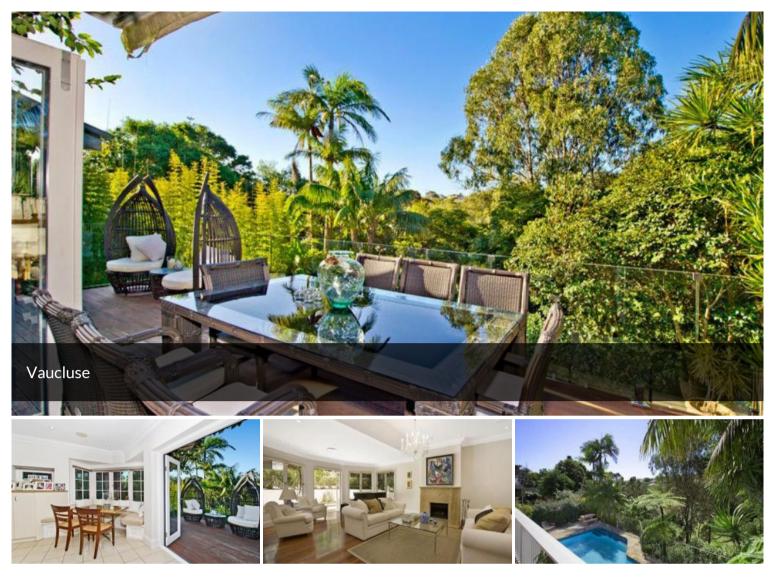

## FRONTAGE TO PARSLEY BAY RESERVE -MINUTES WALK...

- 760m2 of land (approx.), offers an abundance of space for in / outdoor entertaining.
- Lush gardens throughout, kitchen spilling out onto alfresco dining deck & overlooking pool.
- Schools, village shops, Nielsen Park and Vaucluse beaches are within walking distance.
- Flexible floor plan offering 5 / 6 oversized bedrooms, 3 bathrooms.
- Double Lock Up Garage, basement + separate ensuite studio.
- Move in as is or personalise & renovate to suit.