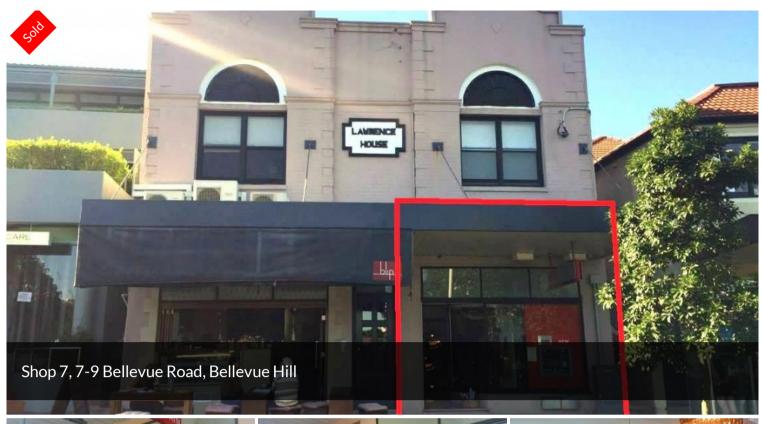

## Highly Sought After Eastern Suburbs Investment

Rare retail opportunity within Bellevue Hill's shopping village
Ground floor 25m2 approx. with outstanding street presence
Densely populated location with strong local trade
Surrounded by a variety of retailers including Pasta Pantry, Australia Post &
Patrick's on Bellevue

returning \$42,250 net + GST approx. from two separate tenancies

The above information provided has been furnished to us by the vendor/s. We have not verified whether or not that information is accurate and do not have any belief in one way or the other in its accuracy. We do not accept any responsibility to any person for its accuracy and do no more than pass it on. All interested parties should make and rely upon their own inquiries in order to determine whether or not this information is in fact accurate.