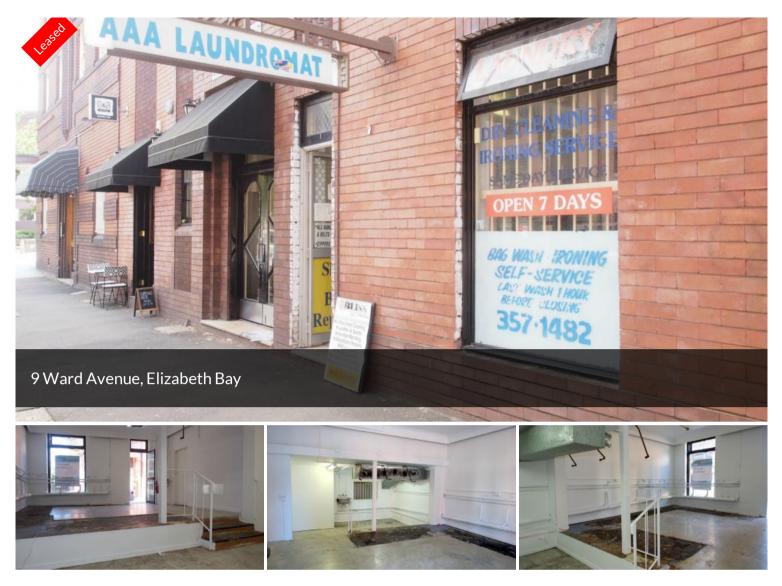

## UNIQUE RETAIL SHOP WITH ART DECO CHARM

- Approximately 48sqm internally.
- Centrally located within one of Sydney's most densely populated areas.
- Ideal for a small café operator (STCA)
- Existing plumbing & electrical services.
- Internal bathroom & kitchenette.

| Price         | POA        |
|---------------|------------|
| Property Type | Commercial |
| Property ID   | 851        |
| Floor Area    | 48 m2      |
|               |            |