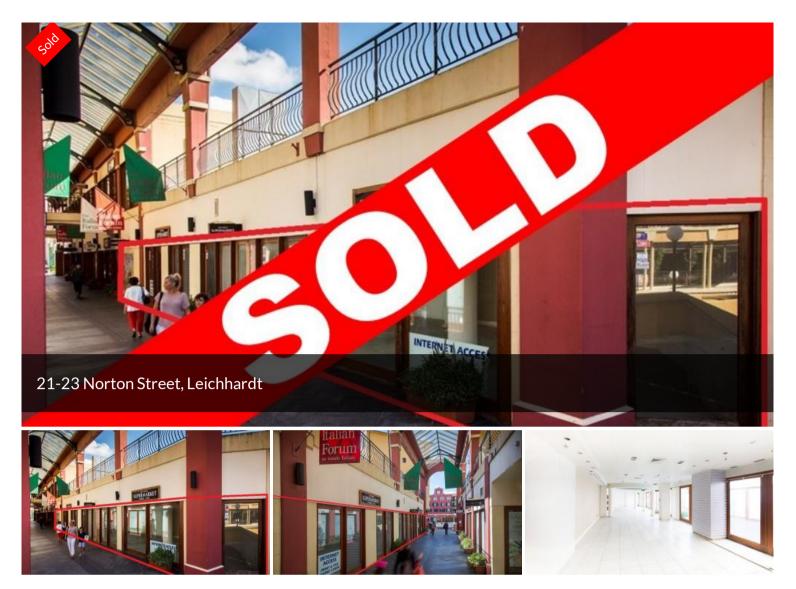

## SOLD - SHOP 24, 21-23 NORTON STREET, LEICHHARDT

2 separate titles.

approx. 136m2 over 2 titles or individually 67m2 and 69m2 respectively. Triple fronted ground floor retail strata, highly exposed with large glass shopfronts.

Versatile premises with multiple entry points, adaptable to a variety of uses. Neighbouring highly frequented Norton Plaza and palace cinema complex. Suitable for multiple uses ranging from retail / food use to office or showroom.