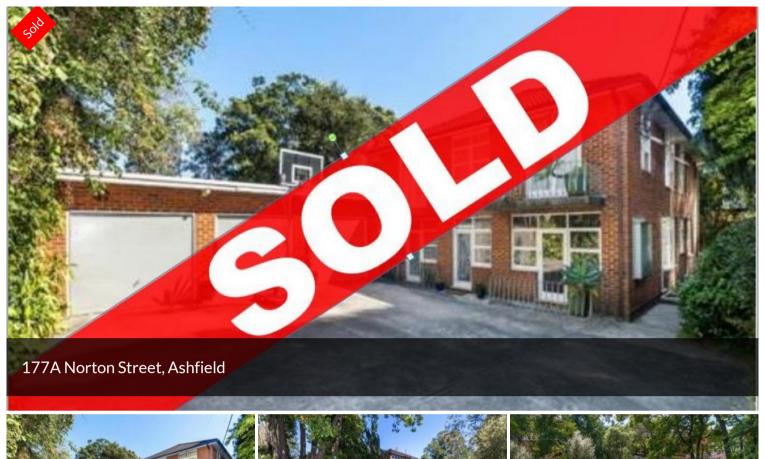

## FOR SALE - INVEST - RENOVATE - DEVELOP

A rare and prized opportunity with outstanding potential Currently a 2 storey apartment block

2 x 2 bedroom

1 x 3 bedroom + sun room

3 lock up garages

Potential low cost accommodation (STCA) Development opportunity Land area 1088 sqm

Less than a 15 minute walk to Ashfield Mall, train station and central CBD

The above information provided has been furnished to us by the vendor/s. We have not verified whether or not that information is accurate and do not have any belief in one way or the other in its accuracy. We do not accept any responsibility to any person for its accuracy and do no more than pass it on. All interested parties should make and rely upon their own inquiries in order to determine whether or not this information is in fact accurate.

Price SOLD

Property Type Commercial

Property ID 823

Floor Area 1,088 m2