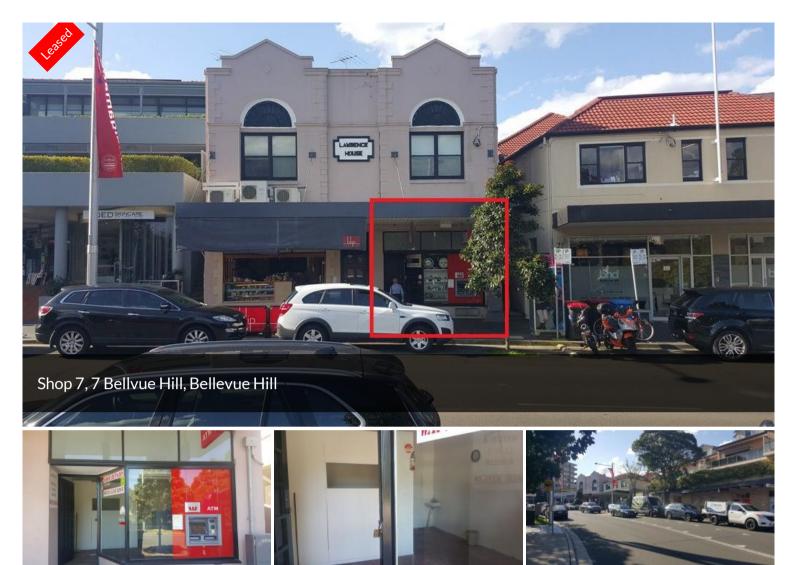

## VERSATILE GROUND FLOOR OFFICE / RETAIL

Rare retail opportunity within Bellevue Hill's shopping village
Ground floor 30m2 approx. with outstanding street presence
Densely populated location with strong local trade
Surrounded by a variety of retailers including Pasta Pantry, Australia Post &
Patrick's on Bellevue

Price POA

Property Type Commercial

Property ID 808 Floor Area 30 m2