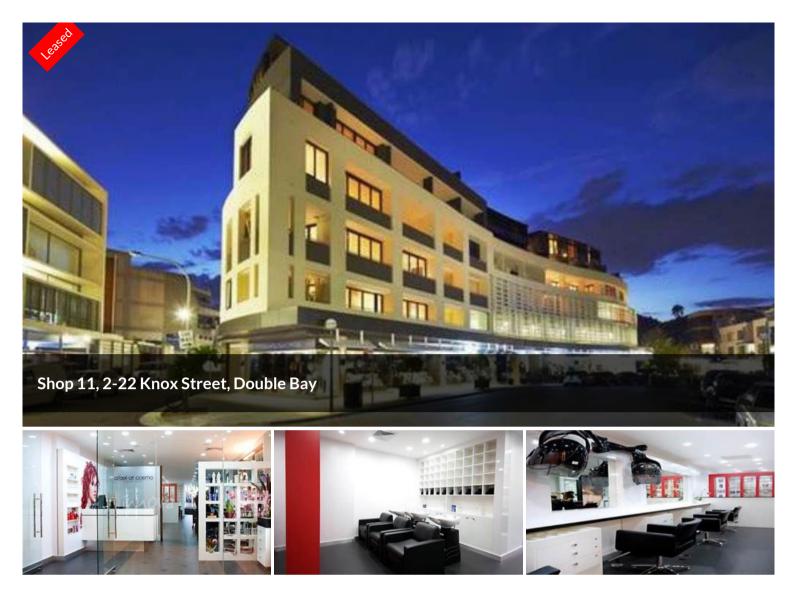

## **EXCITING RETAIL OPPORTUNITY**

Located in Double Bay's cosmopolitan shopping centre Set amongst well-known cafes such as Cosmopolitan Cafe, 21 and DB's Previously operating as hairdressing salon Possible alternative uses (subject to council approval) Approx. 105m2 with dual access

| Price         | POA        |
|---------------|------------|
| Property Type | Commercial |
| Property ID   | 786        |
| Floor Area    | 105 m2     |
|               |            |