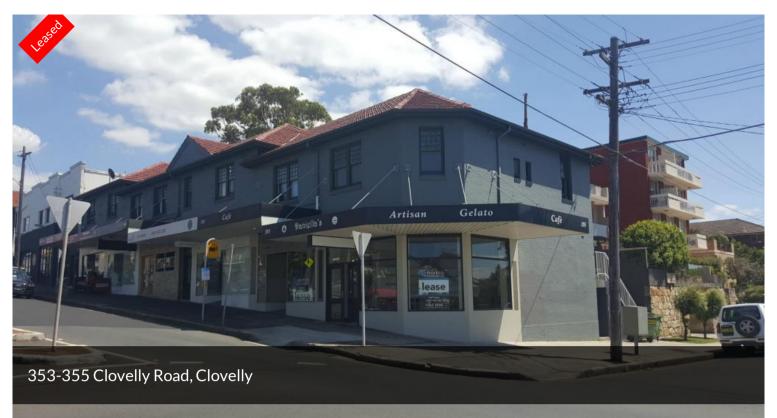

## **Creative Corner Location**

- Prime corner location with incredible exposure
- Featuring frontage of 2 shops in one line
- A rare opportunity to create your own space (STCA)
- Suitable for, Cafe, bakery, wine bar, or a beautiful corner store
- Approx. 90sqm of floor space

Price POA

Property Type Commercial

Property ID 749 Floor Area 90 m2

**Agent Details** 

Office Details

Double Bay

Suite 4 Lvl 1, 1 Transvaal Avenue Double Bay NSW 2028 Australia 02 9362 8888