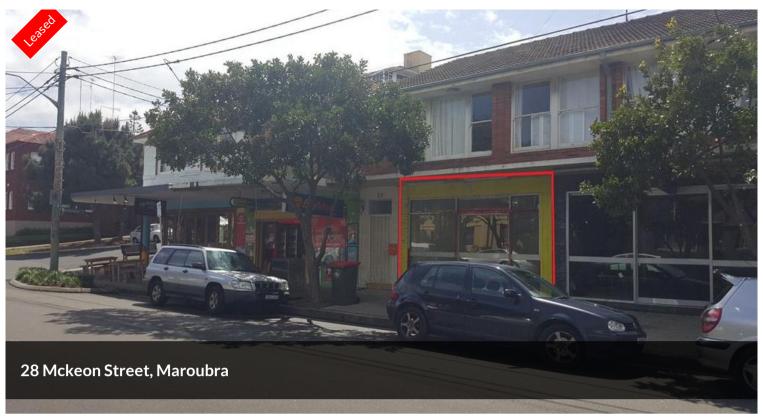

## MAROUBRA BEACH CAFE/RESTAURANT OPPORTUNITY (STCA)

Prime creative opportunity located moments from Maroubra Beach. 80sqm in size, open plan in design and including an outdoor courtyard area.

- Open plan.
- High ceilings.
- Bathroom facilities.
- -Grease trap & ventilation can be provided.
- High foot traffic day and night.