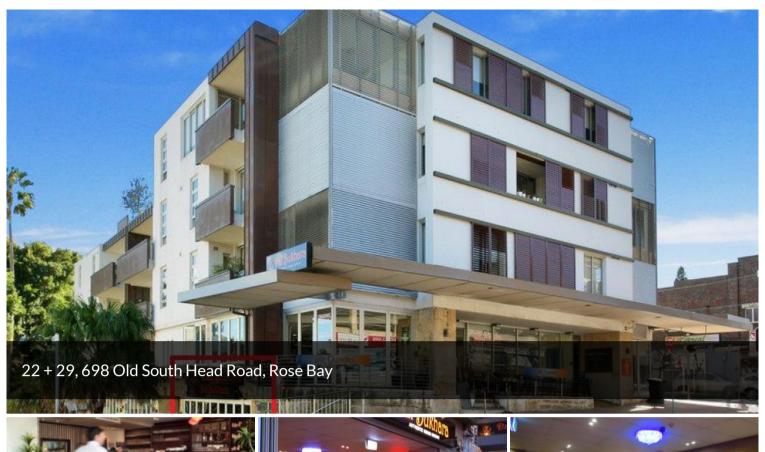

## Leased Eastern Suburbs Investment - 2 titles

Large fronted investment over 2 titles.

Located on the corner of Old South Head Rd & Dudley Road.

Current net rent \$80,000 per annum (approx.)

Situated amongst Commonwealth Bank & Coles Supermarket.