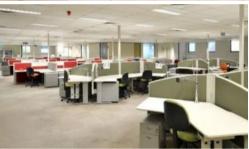

Secure basement parking for 54 vehicles with lift excess

Outstanding commercial building with two levels of open office space

Top floor has access to a large outdoor courtyard area and modern break out facilities