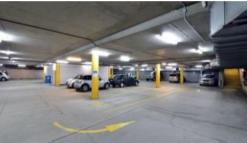

Secure basement parking for 54 vehicles with lift excess

Outstanding commercial building with two levels of open office space

Top floor has access to a large outdoor courtyard area and modern break out facilities