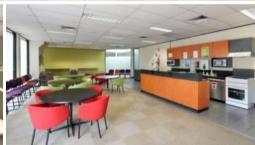

Secure basement parking for 54 vehicles with lift excess

Outstanding commercial building with two levels of open office space

Top floor has access to a large outdoor courtyard area and modern break out facilities