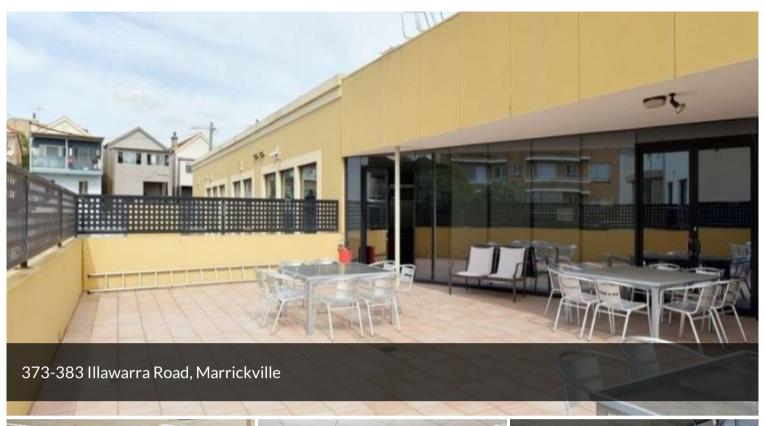

## Large office space with courtyard and parking

Building area approximately 2,054sqm

Triple street frontage; Illawarra Road, Blamire Lane and Station Street

2 minute walk to Marrickville Station and bus stops

Secure basement parking for 54 vehicles with lift excess

Outstanding commercial building with two levels of open office space

Top floor has access to a large outdoor courtyard area and modern break out facilities