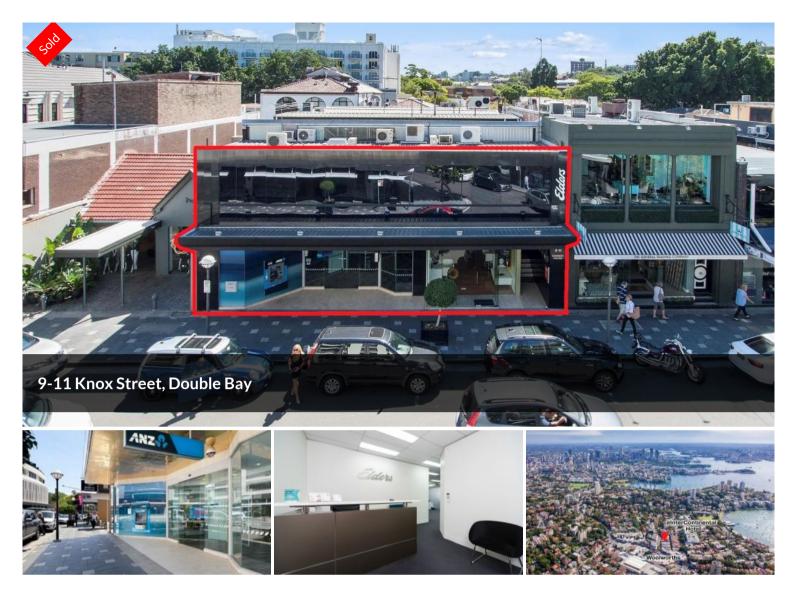

## Auction - Double Bay, AAA Tenant - ANZ Bank

Long standing anchor tenant with options to 2033.

High quality mix of other outstanding tenants.

One of the largest blocks of land on Knox St - 478 sqm.

Net lettable area: 778 sqm.

Value add potential - FSR 2.5:1.

 $15\,\mathrm{m}\,\mathrm{frontage}$  to Knox St with dual street access.

Dominant location the heart of Double Bay.

Mostly 4% rent increases.

Net Income: \$628,576 pa + GST.

Auction 2pm AEST Tuesday 14 April 50 Margaret Street Sydney

Allan Levy 0400 999 888

CO- AGENT Michael Gilbert 0430 024 790 Price SOLD

Property Type Commercial

Property ID 614

Floor Area 478 m2