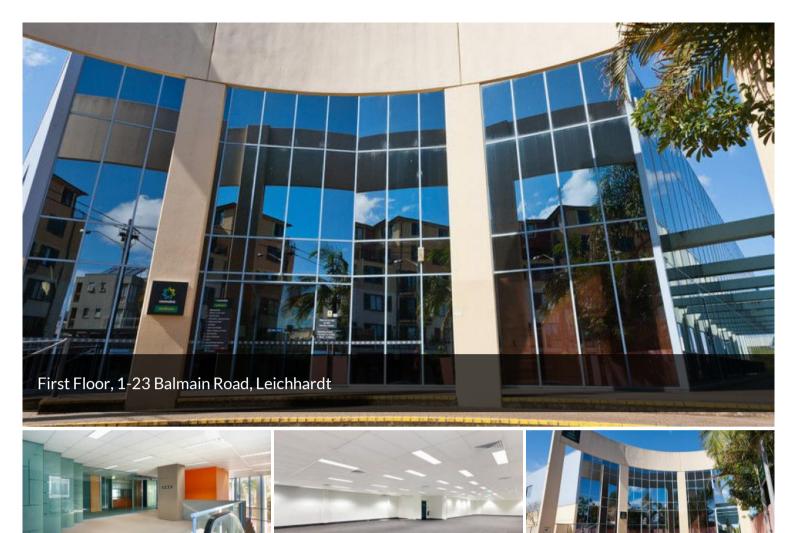

## DON'T MISS THIS OPPORTUNITY

Modern office space prominently located on Balmain Road, Leichhardt. Opportunity to establish your business amongst professionals.

Approx. 380sqm
High profile two level building
First class fittings and finishes
Fully ducted air-conditioning
Lift and escalator access
Underground secure parking

Price POA

Property Type Commercial

Property ID 582

Floor Area 380 m2