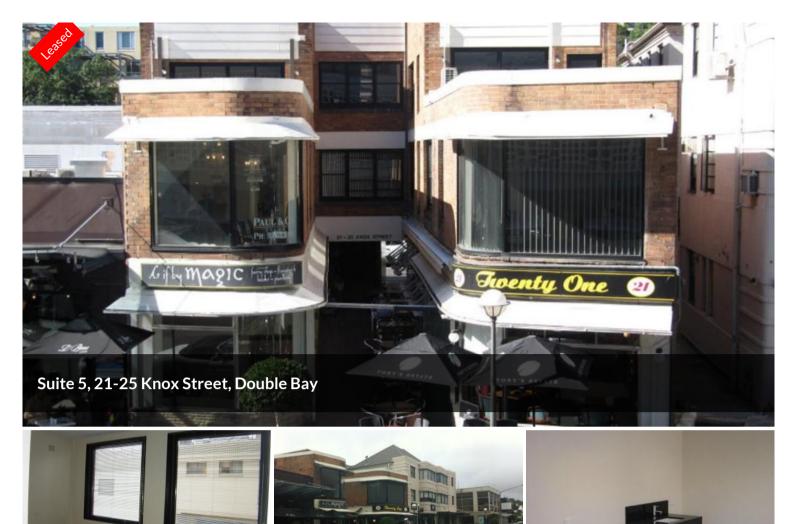

## DOUBLE BAY'S MOST PRESTIGIOUS AREA "KNOX STREET"

- -Office spaces range from 20m2-90m2 (approx.)
- -Abundance of natural light throughout
- -Perfect space for a start-up business or sole operator
- -Situated amongst some of the area's most popular meeting spots, cafes and retailers
- -Some spaces include internal bathroom and shower amenities +
- kitchenette+ large outdoor courtyard overlooking Double Bay
- -All office spaces are air-conditioned throughout
- -Close proximity to public transport, secure car park and developing Double Bay Shopping Centre.
- -Available now

| Price         | POA        |
|---------------|------------|
| Property Type | Commercial |
| Property ID   | 344        |
| Floor Area    | 23 m2      |