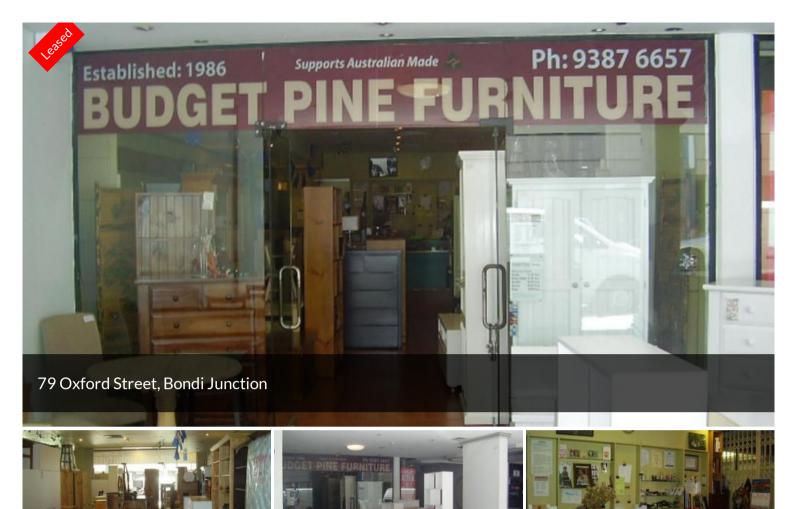

## **THINK BIG**

The property is Approx 50sqm Open layout retail show room Floor to ceiling glass frontage

Ideally suitable for: Speciality good, Art, Gift store, Massage therapy, Fashion.

The property is short walking distance to Bondi Junction railway station and bus Stops.