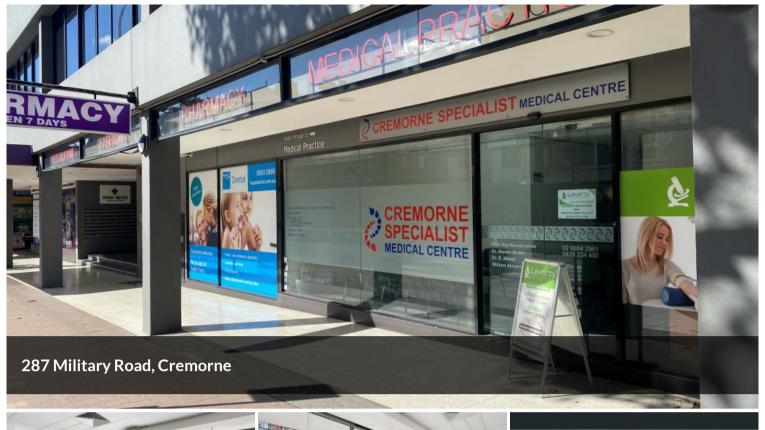

## CREMORNE BUSY SHOPPING CENTRE LOCATION IDEAL MEDICAL/RETAIL/SHOWROOM/FOOD LOCATION WITH STREET FRONTAGE

Absolutely irreplaceable location currently approved and set up for medical use.

Two entrances to this bustling shopping precinct, one from Military Road and the other from inside the retail area of the active town centre.

Approx. 170m2 of flexible space to be configured as open plan or its current arrangement.

Huge exposure to busy Military Road with massive frontage.

High density captive audience with many large surrounding residential buildings, commercial office buildings and The Park Regis apartments directly above.

Air conditioned A-grade retail/commercial space.

Unrivalled passing pedestrian foot and vehicular traffic.

Positioned in the best part of Military Road truly the heart centre of Cremorne.