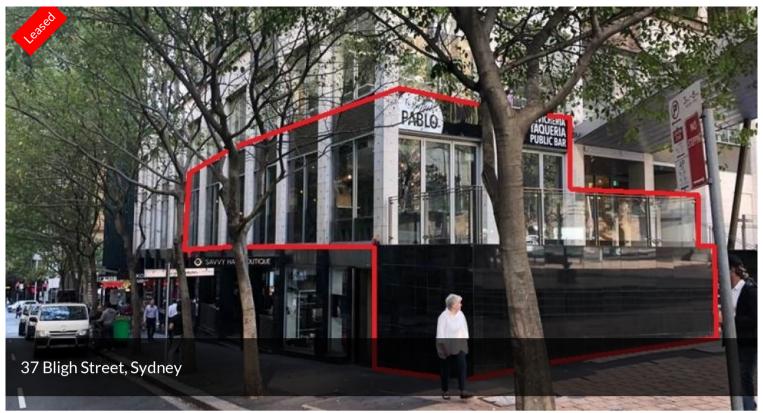

## SYDNEY CBD SMALL BAR / RESTAURANT

Superbly positioned bar, short stroll to all amenities within the CBD & Martin place.

Situated amongst well-known hospitality businesses such as Rockpool, Spice Temple and Frankie's Pizza.

Small bar approval for 100 patrons with 7am – 12 midnight hours of operation.

 $\label{lem:continuous} \mbox{Direct street frontage with indoor/outdoor seating options.}$ 

Rare, fully functioning CBD leasing opportunity.

Approx. 160m2 + balcony. Full kitchen, exhaust + cool room facilities in place.

The above information provided has been furnished to us by the vendor/s. We have not verified whether or not that information is accurate and do not have any belief in one way or the other in its accuracy. We do not accept any responsibility to any person for its accuracy and do no more than pass it on. All interested parties should make and rely upon their own inquiries in order to determine whether or not this information is in fact accurate.