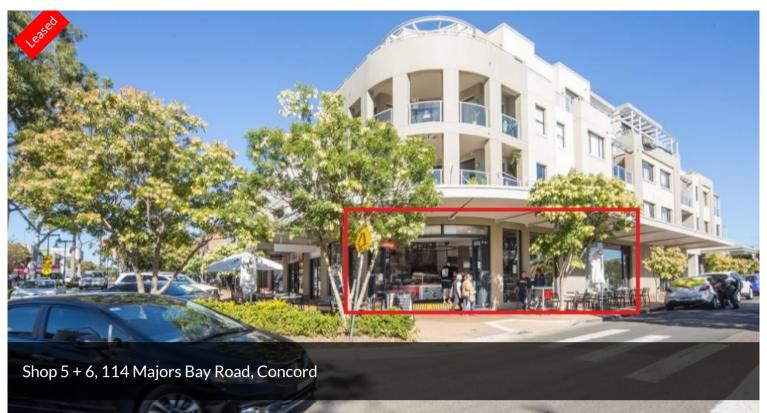

## FULLY FITTED CAFE / RESTAURANT IN VIBRANT INNER WEST HUB

Located in one of Sydney's premier village retail precincts
Incredible corner position with 2 street frontages
Next door to busy medical centre + BWS liquor store
Walking distance to Coles, CBA, Priceline + many other local cafes/restaurants

Grease trap, exhaust + cool room facilities in place Approx. 141m2 internally + 4 car spaces

The above information provided has been furnished to us by the vendor/s. We have not verified whether or not that information is accurate and do not have any belief in one way or the other in its accuracy. We do not accept any responsibility to any person for its accuracy and do no more than pass it on. All interested parties should make and rely upon their own inquiries in order to determine whether or not this information is in fact accurate.