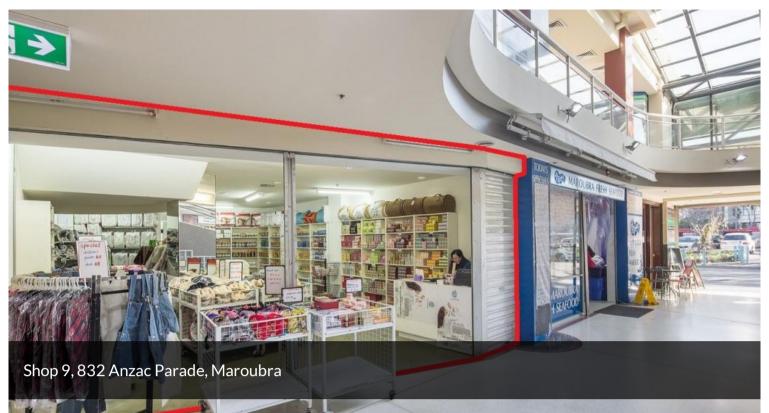

## RETAIL SHOP WITHIN BUSTLING SHOPPING HUB

Situated amongst the heart of Maroubra's thriving commercial and retail precinct.

Conveniently positioned on Anzac Pde, amongst all conveniences of the Eastern Suburb's.

Shop area of 55m2 (approx.)

Adjacent to busy "Greener Grocer" supermarket & amongst retailers such as Plus Fitness, Healthcare Imaging + numerous commercial tenancies.

The above information provided has been furnished to us by the vendor/s. We have not verified whether or not that information is accurate and do not have any belief in one way or the other in its accuracy. We do not accept any responsibility to any person for its accuracy and do no more than pass it on. All interested parties should make and rely upon their own inquiries in order to determine whether or not this information is in fact accurate.