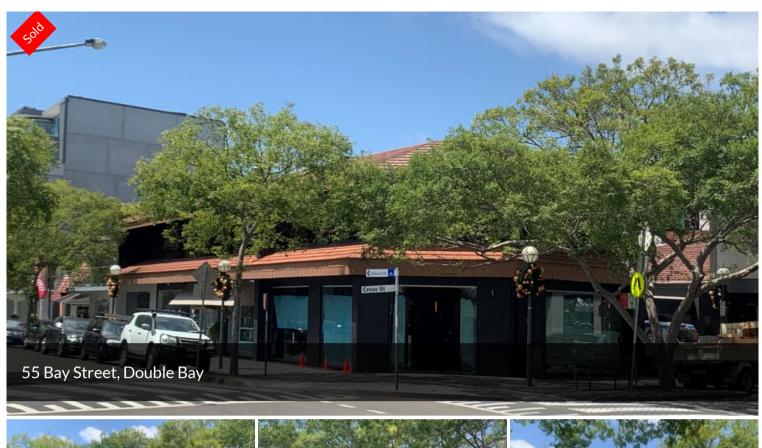

## DOUBLE BAY CORNER FREEHOLD BUILDING

Located in the heart of Double Bay on the corner of Bay + Cross St 2 level freehold building with B4 mixed use zoning + development potential Mix of retail, medical + hospitality tenants including Jan Logan + Creed Close to the Intercontinental Hotel + 300m from Double Bay Wharf Minutes' walk to Woolworths, Post Office, Banks + local cafes / restaurants