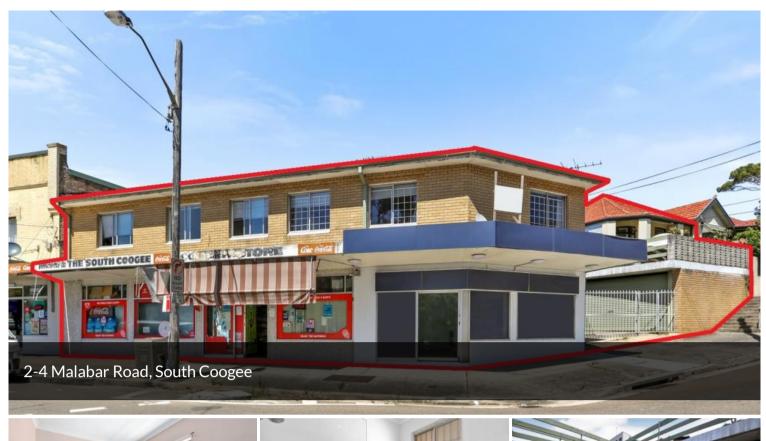

## EASTERN SUBURBS BLOCK OF UNITS / SHOPS + 4 CAR SPACES

Located in highly sought after Eastern Suburbs beachside locale, moments to Sydney's iconic Coogee Beach

Prominent 2 level corner freehold building, comprising 2 x 2 bed units + 2 retail shops

Includes 4 lock up garages, 2 onsite parking spaces, separate storage + bathroom amenities

Undercapitalised block with significant scope for improvements + rental upside

Close proximity to University of New South Wales, local hospitals + major shopping centres

Exciting opportunity for the astute investor, developer + / or owner occupier

Land size 354m2 (approx.)

In conjunction with ZLT Property Group Pty Ltd / License No. 1044957

The above information provided has been furnished to us by the vendor/s. We have not verified whether or not that information is accurate and do not have any belief in one way or the other in its accuracy. We do not accept any responsibility to any person for its accuracy and do no more than pass it on. All interested parties should make and rely upon their own inquiries in order to determine whether or not this information is in fact accurate.