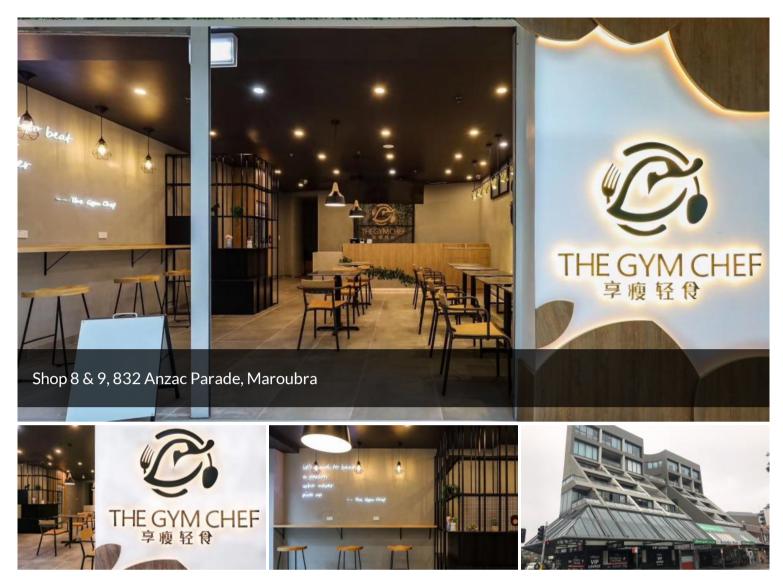

## RETAIL INVESTMENTS WITHIN BUSTLING SHOPPING HUB

Situated amongst the heart of Maroubra's thriving commercial and retail precinct.

Conveniently positioned on Anzac Pde, amongst all conveniences of the Eastern Suburb's.

Strata area of 139m2 (approx.) split over 2 tenancies.

Shop 8 – Leased to Café / Restaurant for \$49k pa + GST (approx.)

Shop 9 - Currently Vacant, previously leased for \$52k pa + GST (approx.)

Adjacent to busy "Greener Grocer" supermarket & amongst retailers such as

Plus Fitness, Healthcare Imaging + numerous commercial tenancies.

The above information provided has been furnished to us by the vendor/s. We have not verified whether or not that information is accurate and do not have any belief in one way or the other in its accuracy. We do not accept any responsibility to any person for its accuracy and do no more than pass it on. All interested parties should make and rely upon their own inquiries in order to determine whether or not this information is in fact accurate.