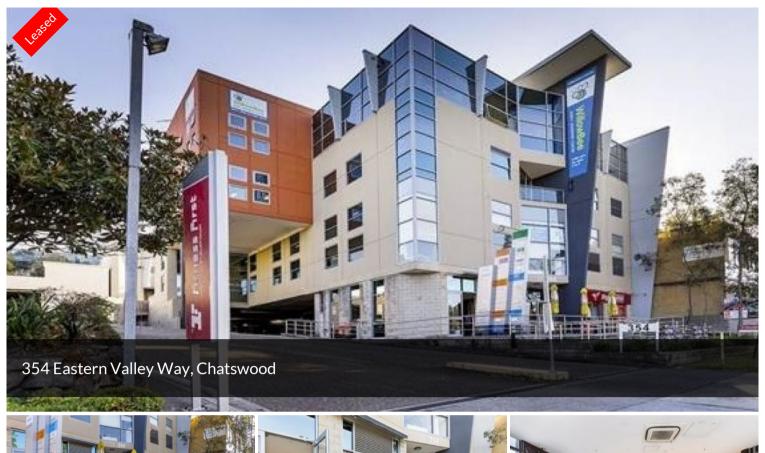

## FULLY FITTED CAFÉ IN LARGE COMMERCIAL/ INDUSTRIAL COMPLEX

This property is in an excellent location being at the entrance of the well known Niche industrial/commercial estate.

A successful café operator will take advantage of the existing DA approval and full café fit out available and enjoy the opportunity to service approximately 42 existing businesses in the estate.

The property also enjoys great visibility with access to and from Eastern Valley Way.