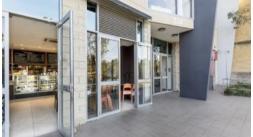

## FULLY FITTED CAFÉ IN LARGE COMMERCIAL/ INDUSTRIAL COMPLEX

This property is in an excellent location being at the entrance of the well known Niche industrial/commercial estate.

A successful café operator will take advantage of the existing DA approval and full café fit out available and enjoy the opportunity to service approximately 42 existing businesses in the estate.

## Features include:

- 105sqm approx. + common area
- DA approved
- Existing café fit out available
- Circa 42 existing businesses in the complex
- Great visibility and access from Eastern Valley Way
- Zoned IN2 light industrial
- Close to Artarmon and Roseville Stations