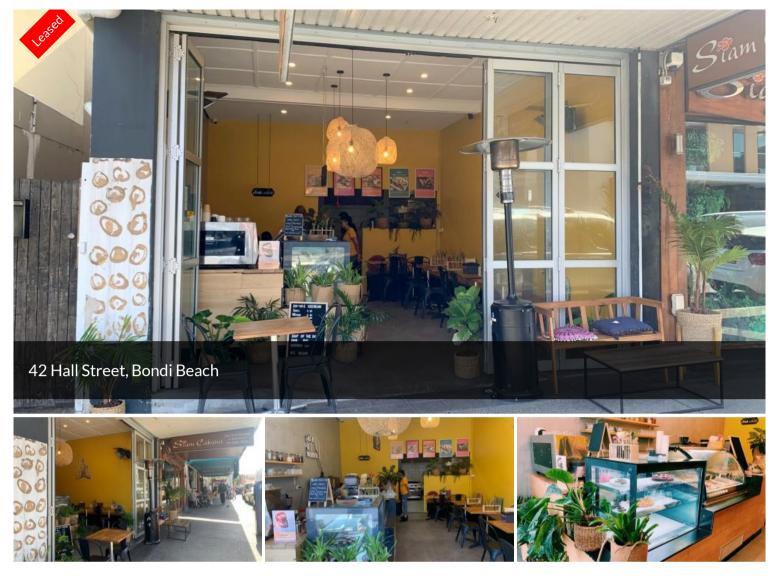

## EXISTING CAFE / RESTAURANT IN HALL ST LOCATION

Located in the heart of Hall St's food + dining precincts Walking distance to world famous Bondi Beach Join the likes of Bills, Gelato Messina, China Diner, Rice Pot, A'Tavola + many more Set amongst popular IGA + Harris Farm supermarkets Fully fitted cafe / restaurant with grease trap + exhaust Includes commercial kitchen, coolroom, toilet + storage facilities Approx. 75m + outdoor seating In conjunction with ZLT Property Group Pty Ltd / License No. 1044957