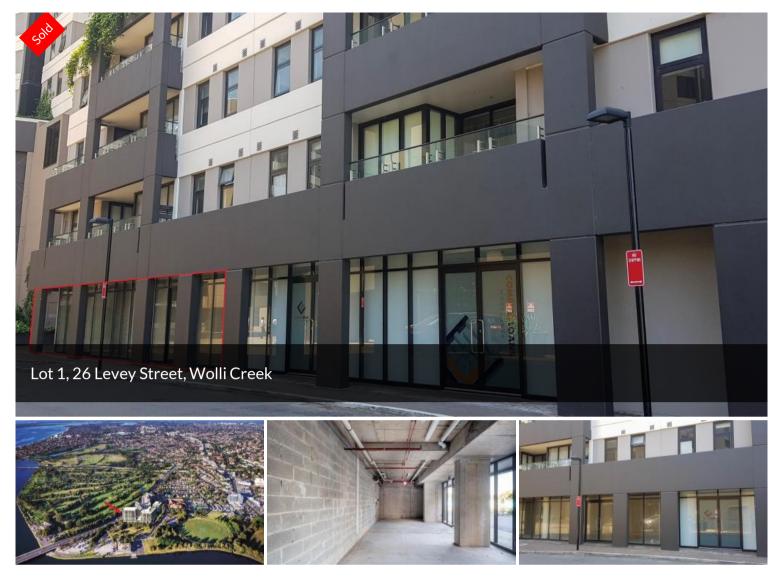

## BARGAIN PRICE WOLLI CREEK OFFICE / SHOWROOM

In close proximity to Novotel Sydney International Hotel, Sydney International and Domestic Airports, this brand new ground floor premises is ideal for a local business that require a small office situation.

Features Inc:

- \* 64m2 approx
- \* Open plan layout blank canvas
- \* Direct street access
- \* Full glass frontage
- \* Available as of this date

The above information provided has been furnished to us by the vendor/s. We have not verified whether or not that information is accurate and do not have any belief in one way or the other in its accuracy. We do not accept any responsibility to any person for its accuracy and do no more than pass it on. All interested parties should make and rely upon their own inquiries in order to determine whether or not this information is in fact accurate.