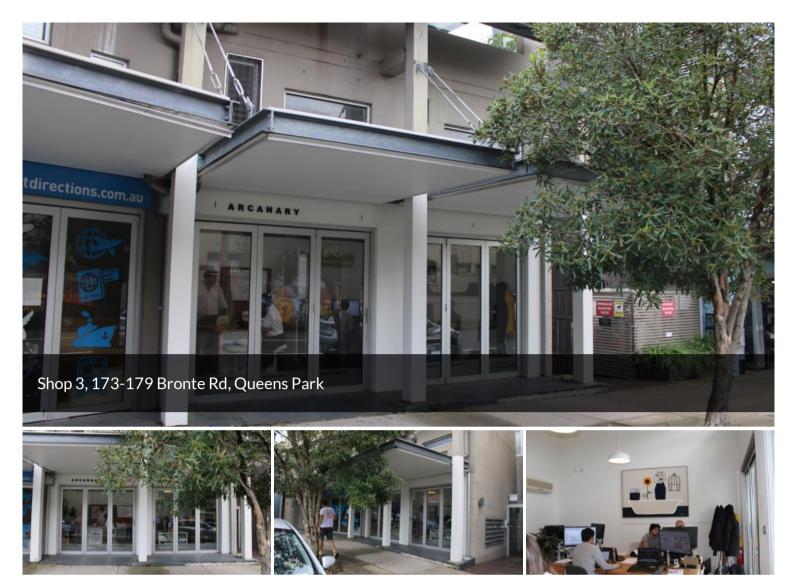

## VERSATILE RETAIL SHOP - GREAT EXPOSURE

For sale a prominent and presentable retail/office space situated on Bronte Road, next to the iconic Ruby's Diner and moments from Charring Cross and Bondi Junction.

Offering amazing exposure with a high level of passing vehicular and pedestrian traffic.

Versatile configuration offers 45m2 (approx.) of internal space spread over two levels.

Also includes a courtyard 8m2 (approx.) Mezzanine potential (26m2).

Undercover security parking, bathroom & storage.

Currently leased with lease details available upon request.