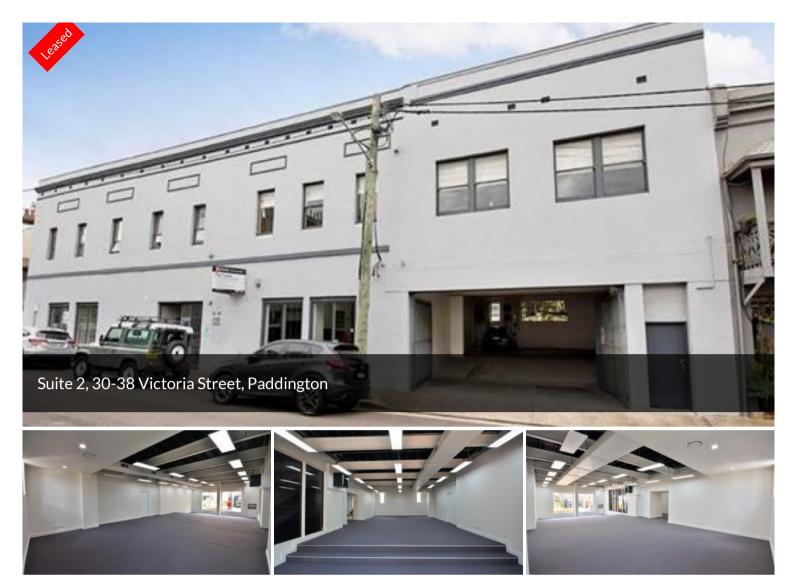

## GROUND FLOOR OFFICE/SHOWROOM

few.

Located within walking distance to Oxford Streets retail + shopping precinct Approx. 145m2 open place office + two car spaces

Versatile configuration offering ample of natural light

Would suit businesses such as media, advertising, public relations to name a

The above information provided has been furnished to us by the vendor/s. We have not verified whether or not that information is accurate and do not have any belief in one way or the other in its accuracy. We do not accept any responsibility to any person for its accuracy and do no more than pass it on. All interested parties should make and rely upon their own inquiries in order to determine whether or not this information is in fact accurate.