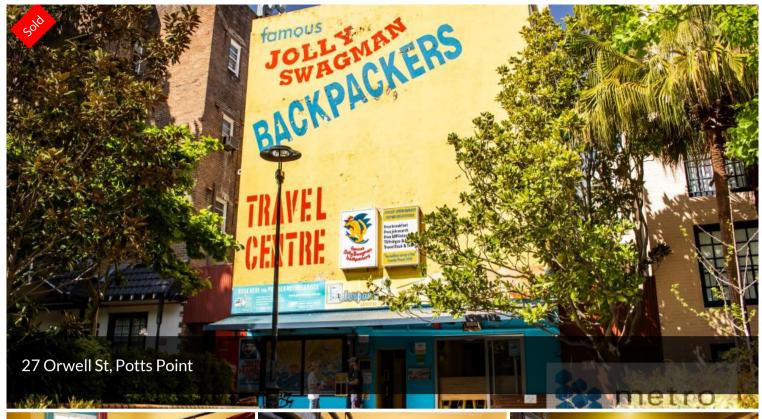

## EASTERN SUBURBS BACKPACKER FREEHOLD-JOLLY SWAGMAN GOING CONCERN

47 room backpacker hostel spanning 4 levels.

Walking distance to Kings Cross Station & conveniences of the Eastern Suburb's.

Half the building popular private double rooms.

Abundance of common facilities including kitchen, dining & TV room.

Separate reception / office area.

Coin operated laundry services, solar roof panels.

Cashflow business, meticulously maintained.

Annual gross income 2019 - \$1,230,000 + GST.