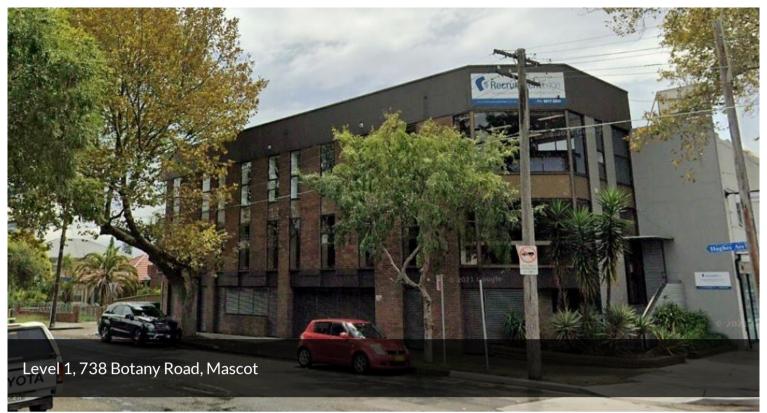

Located in the heart of Mascot, close to public transport + Sydney Airport
Open plan office with quality finishes throughout
Male + Female bathrooms + kitchenette facilities
Offers plenty of natural light and a/c throughout
Walking distance to local cafes + amenities
Approx 158m2 + 2 secure tandem car space
Available Now