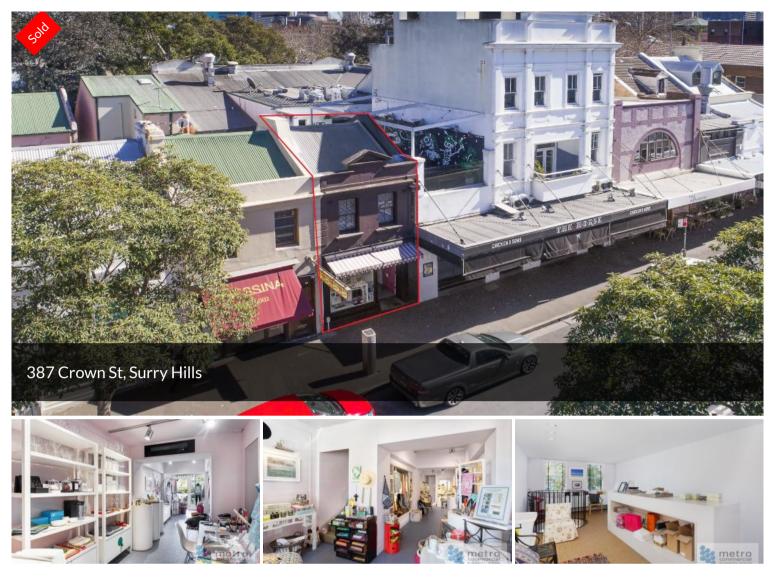

## SURRY HILLS MIXED USE FREEHOLD BUILDING

Located in the heart of the Surry Hills, minutes to Central Station + CBD. Well presented 2 level terrace with quality finishes throughout. B4 Mixed Use Zoning allowing for both commercial / residential uses. Leased to established homewares business Palm Beach Home. Current Rent \$87,500 + GST (approx), Desirable location, next door to the iconic White Horse Hotel + popular Gelato Messina.

🗔 57 m2

| Price         | SOLD       |
|---------------|------------|
| Property Type | Commercial |
| Property ID   | 1688       |
| Land Area     | 57 m2      |

**Agent Details** 