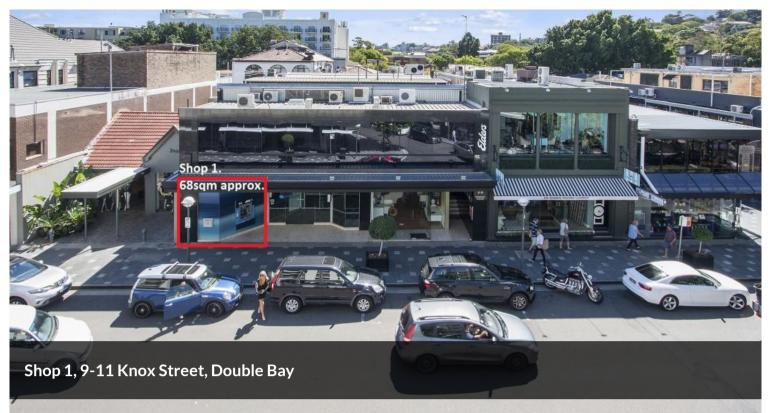

## DESIRABLE DOUBLE BAY RETAIL – WITH PRESTIGIOUS ADDRESS - 68m2 APPROX.

Located in the heart of Double Bay's premier retail & dining precinct.

Situated across from the renowned Cosmopolitan Centre & walking distance to the Kiora Place.

Unparalleled exposure onto Knox Street neighbouring operators such as Sportscraft & Mecca Cosmetica.

Versatile configuration + plenty of natural light.

Easily accessible to the Eastern Suburbs & CBD.

Walking distance to Edgecliff Train Station.

Bathroom amenities included.

Approx. 68m2

Price POA

Property Type Commercial

Property ID 1649

**Agent Details** 

Allan Levy - 0400 999 888

Office Details