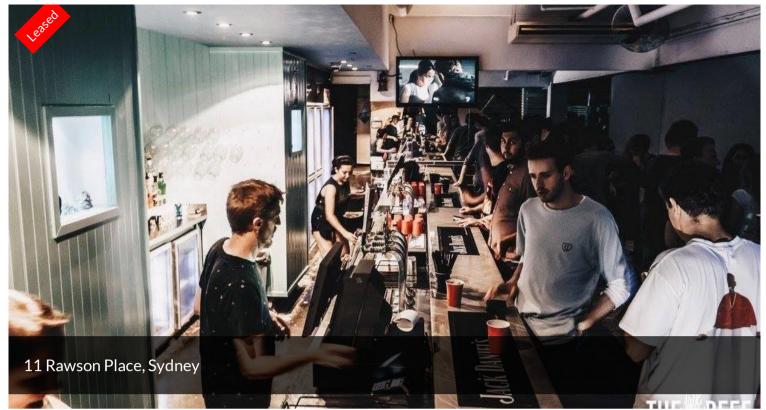

## BAR IN SYDNEY'S BACKPACKER HUB

Bar located in in the heart of Sydney's backpacker precinct.

Newly renovated bar "The Jungle" - basement bar with entrance on ground floor of Sydney Central YHA (award-winning 556-bed hostel).

Across the road from Central Station and bustling George St & Chinatown entertainment hub, 1500+ backpackers in precinct.

Corner location, hotel license for 200 patrons + valuable late night trading option available.