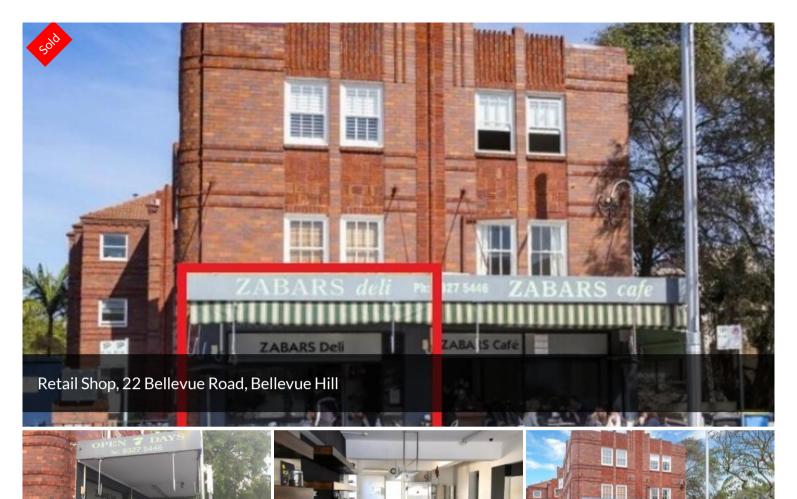

Situated in the renowned Bellevue Hill Village & short walk to Bondi Junction.

Neighbouring operators such as The Grumpy Baker, Pasta Pantry & USA Nails.

Incredibly versatile space, opening itself up to a wide range of uses. Previously occupied by a well-known delicatessen.