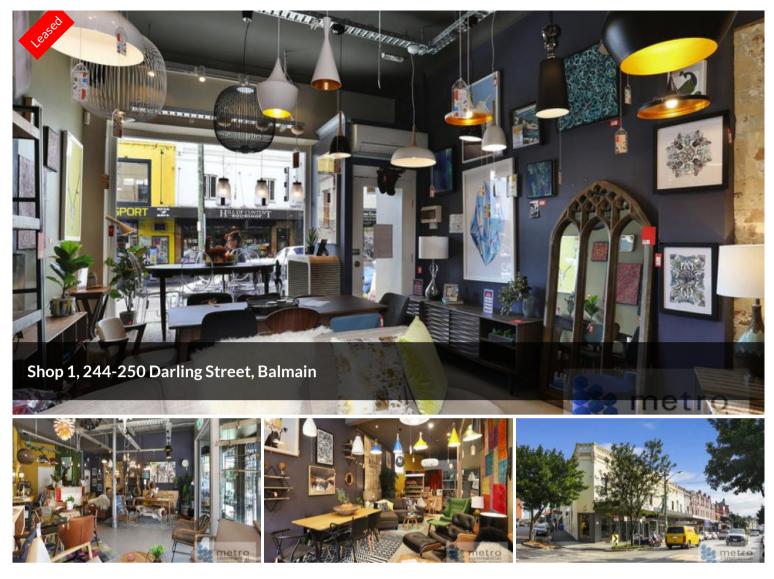

## Prime Balmain Retail - 75m2

Located in the heart of Balmain within the tightly held Darling Street retail precinct.

Set amongst an incredible mix of restaurants, shops & nationally renowned traders

Close to Woolworths, Major banks, Balmain Hospital + steps from Gladstone Park.

Versatile layout suitable to a variety of uses (subject to council approval).

Capitalise on incredible exposure on imposing corner block.

Easy access to CBD & close to Balmain major bus stop.

Well-presented throughout + rear lane access.