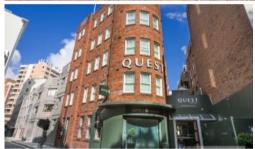

## Ground Floor Commercial Office / Showroom / Corporate HQ

Ground floor commercial office / showroom / corporate HQ.

Currently setup as fully fitted restaurant / bar with valuable PSA liquor license.

Amongst the area's most prominent food & entertainment businesses including Harris Farm & Woolworth's supermarkets.

Suitable to be leased as is for immediate occupation.

97m2 including storage (approx.)

The above information provided has been furnished to us by the vendor/s. We have not verified whether or not that information is accurate and do not have any belief in one way or the other in its accuracy. We do not accept any responsibility to any person for its accuracy and do no more than pass it on. All interested parties should make and rely upon their own inquiries in order to determine whether or not this information is in fact accurate.