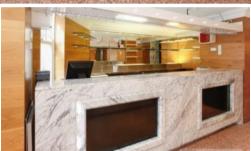

## Ground Floor Commercial Office / Showroom / Corporate HQ

Ground floor commercial office / showroom / corporate HQ.

Currently setup as fully fitted restaurant / bar with valuable PSA liquor license.

Amongst the area's most prominent food & entertainment businesses including Harris Farm & Woolworth's supermarkets.

Suitable to be leased as is for immediate occupation.

97m2 including storage (approx.)

The above information provided has been furnished to us by the vendor/s. We have not verified whether or not that information is accurate and do not have any belief in one way or the other in its accuracy. We do not accept any responsibility to any person for its accuracy and do no more than pass it on. All interested parties should make and rely upon their own inquiries in order to determine whether or not this information is in fact accurate.