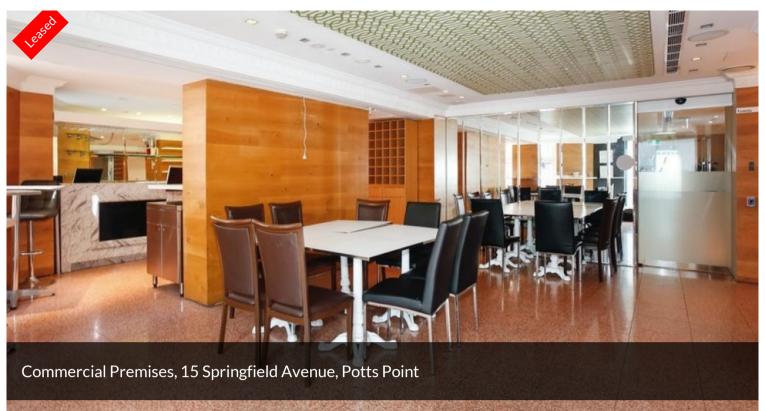

## Ground Floor Commercial Office / Showroom / Corporate HQ

Ground floor commercial office / showroom / corporate HQ.

Currently setup as fully fitted restaurant / bar with valuable PSA liquor license.

Amongst the area's most prominent food & entertainment businesses including Harris Farm & Woolworth's supermarkets.

Suitable to be leased as is for immediate occupation.

97m2 including storage (approx.)

The above information provided has been furnished to us by the vendor/s. We have not verified whether or not that information is accurate and do not have any belief in one way or the other in its accuracy. We do not accept any responsibility to any person for its accuracy and do no more than pass it on. All interested parties should make and rely upon their own inquiries in order to determine whether or not this information is in fact accurate.