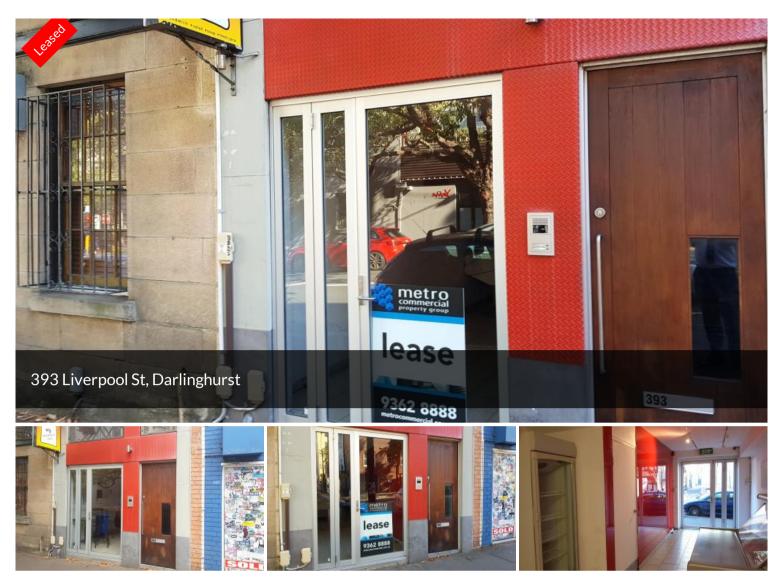

## OUTSTANDING FOOD OPPORTUNITY

Located in one of Sydneys most dynamic and cosmopolitan suburbs this food approved premises is now being

offered to the market for lease.

The property was previously a burger outlet but given its versatile layout would suit many food related businesses.

Features include: 40m2 approx Dedicated kitchen area Separate internal bathroom Close proximity to bustling Victoria St, Kinghorn Centre and Kings Cross Railway Station Set amongst a mix of many other notable food and beverage outlets

Tremendous passing pedestrian traffic.

Available immediately

PricePOAProperty TypeCommercialProperty ID1529

**Agent Details** 

**Office Details** 

Double Bay

Suite 4 Lvl 1, 1 Transvaal Avenue Double Bay NSW 2028 Australia 02 9362 8888