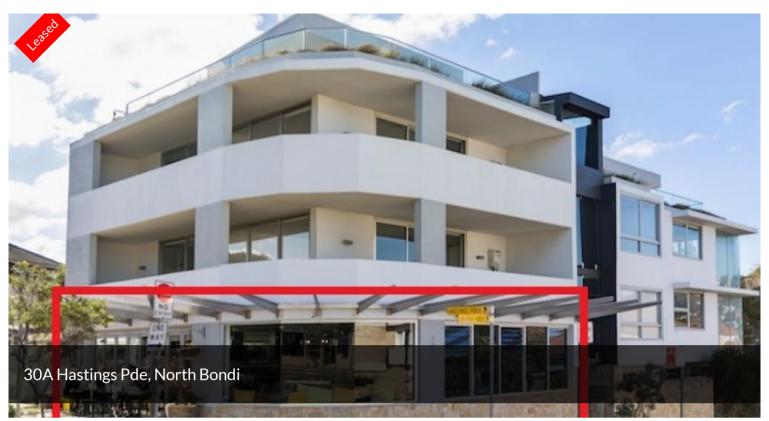

## EXISTING GROCER & OPERATIONAL CAFÉ + OUTDOOR SEATING / DINING

Renowned corner location, currently operating as well known "Bondi Wholefoods" grocer & café.

Surrounded by a multitude of residents, local school & well frequented parks.

Short stroll to Bondi Beach & North Bondi Transport Interchange.

Dual street fronted, grease trap and exhaust provisions + courtyard.

Impeccably presented, would suit a variety of hospitality operators.

Walk in and start trading immediately.

117m2 (approx.)

The above information provided has been furnished to us by the vendor/s. We have not verified whether or not that information is accurate and do not have any belief in one way or the other in its accuracy. We do not accept any responsibility to any person for its accuracy and do no more than pass it on. All interested parties should make and rely upon their own inquiries in order to determine whether or not this information is in fact accurate.