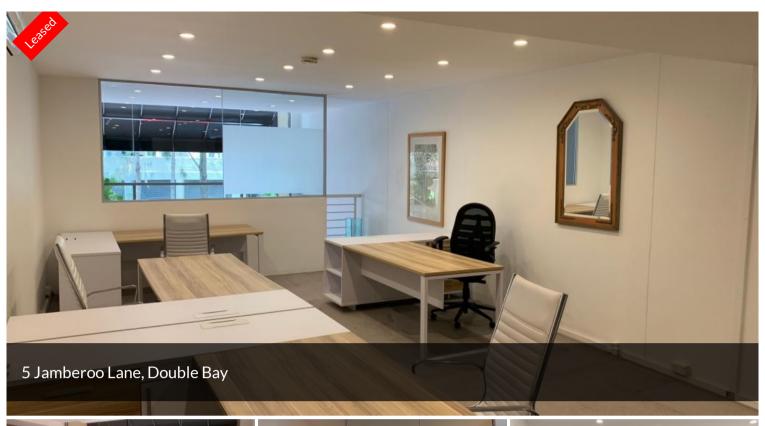

## GROUND FLOOR OFFICE/SHOWROOM

Well-presented split level office in the heart of Double Bay.

Approx. 75m2 including private toilet + air conditioning

Steps away from Woolworths, banks, post office + local cafes

Available Now!!

The above information provided has been furnished to us by the vendor/s. We have not verified whether or not that information is accurate and do not have any belief in one way or the other in its accuracy. We do not accept any responsibility to any person for its accuracy and do no more than pass it on. All interested parties should make and rely upon their own inquiries in order to determine whether or not this information is in fact accurate.