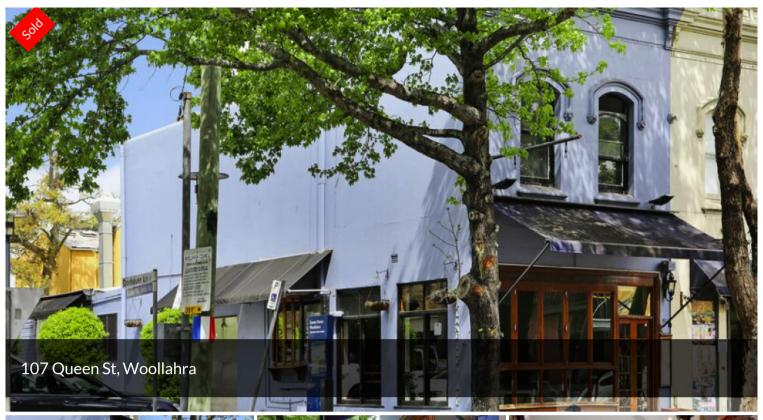

# ICONIC WOOLLAHRA CORNER

2 level freehold in Woollahra's most prominent position.

DA for improvements + increased restaurant capacity.

On-premises license, 5am to Midnight - 6 days a week.

Outdoor seating, adjacent to council car park.

Kitchen, grease trap, cool room & extraction.

Suit multitude of uses ranging from retail to corporate HQ.

At the junction of Queen St & Moncur St.