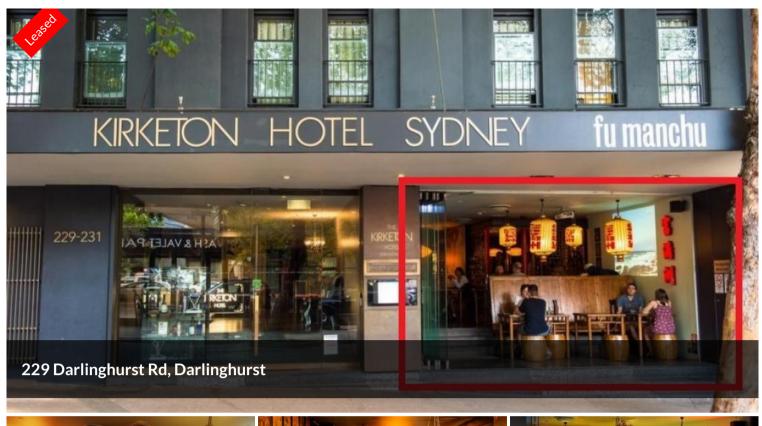

## DARLINGHURST BAR / RESTAURANT - LOCATED IN WELL KNOWN KIRKETON HOTEL

Located within walking distance to Kings Cross Station, with easy access to the CBD.

Join the award winning cocktail bar "Eau De Vie" which forms part of a 40 room boutique hotel.

Been home to Asian dining institution Fu Manchu - first time offered in many years.

Fully equipped kitchen with walk-in coolroom + freezer facilities in place. Floor to ceiling glass frontage, providing optimum exposure.

Expansive open floor plate offering versatile seating arrangements Approx. 216m2 including bathroom + office amenities.

The above information provided has been furnished to us by the vendor/s. We have not verified whether or not that information is accurate and do not have any belief in one way or the other in its accuracy. We do not accept any responsibility to any person for its accuracy and do no more than pass it on. All interested parties should make and rely upon their own inquiries in order to determine whether or not this information is in fact accurate.