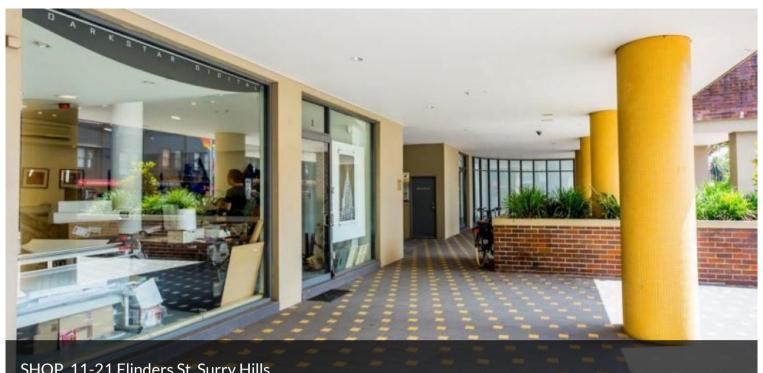

## **EXPANSIVE RETAIL/OFFICE OPPORTUNITY**

Versatile commercial premises located in close proximity to busy Oxford St & Taylors Square.

Expansive frontage with on title undercover area directly facing Flinders St Access to grease trap + exhaust, the space is suitable for a number of uses (stca).

Large open plan layout with access to amenities Approx 87sqm internal space + 45 courtyard space on title

The above information provided has been furnished to us by the vendor/s. We have not verified whether or not that information is accurate and do not have any belief in one way or the other in its accuracy. We do not accept any responsibility to any person for its accuracy and do no more than pass it on. All interested parties should make and rely upon their own inquiries in order to determine whether or not this information is in fact accurate.