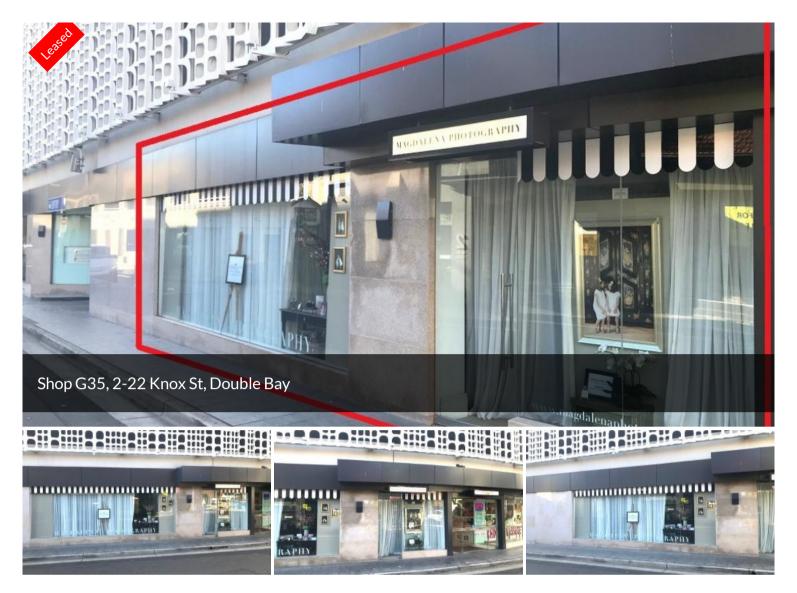

## **DOUBLE BAY RETAIL PREMISES**

Situated in the Double Bay's Cosmopolitan Centre
Expansive frontage offering incredible street exposure
Configured to suit a variety of retail uses
Approx. 30m2 – available immediately