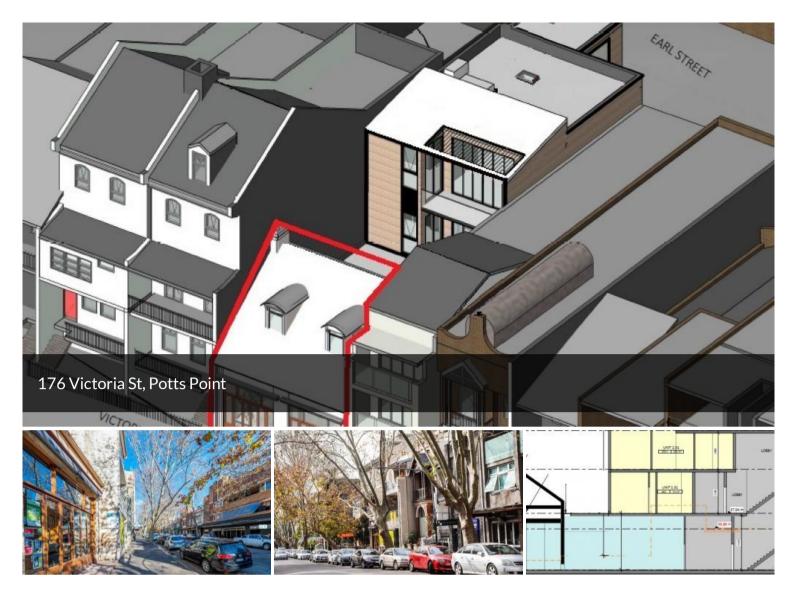

## BRAND NEW POTTS POINT RETAIL/OFFICE/CORPORATE HQ

Situated on renowned & vibrant Victoria St, within bustling commercial & tourist hub.

High foot traffic location near Kings Cross Train Station, Cosmopolitan eateries and highly anticipated "Omnia" mixed use tower.

Impressive street frontage in newly refurbished building with ample natural light throughout.

Incredible ceiling heights with versatile open plan style floor plates.

Grease trap + exhaust provisions in place.

Spaces ranging from 60m2-320m2 approx.

The above information provided has been furnished to us by the vendor/s. We have not verified whether or not that information is accurate and do not have any belief in one way or the other in its accuracy. We do not accept any responsibility to any person for its accuracy and do no more than pass it on. All interested parties should make and rely upon their own inquiries in order to determine whether or not this information is in fact accurate.