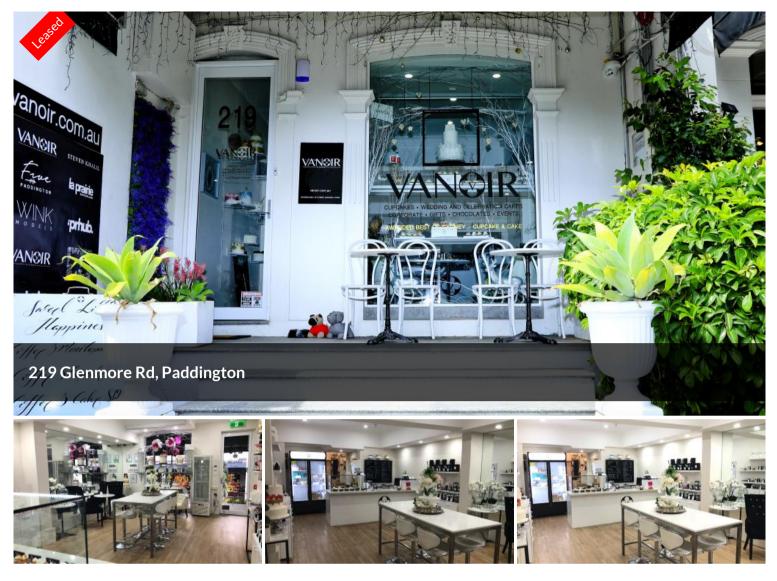

## PADDINGTON RETAIL BOUTIQUE WITH RESIDENCE

Highly exposed and superbly situated retail terrace at Paddington "Five Ways"

Set amongst the area's most renowned businesses such as Royal Hotel, Woolworths Metro, Gusto Cafe, Sonoma Bakery and Camilla and Marc Large glass shopfront with awning

Recently refurbished retail space with quality finishes throughout

Well appointed 2 bedroom apartment with balcony and separate entrance

Peaceful courtyard at rear

Bathroom amenities

Suitable for multiple retail uses / current cafe / food approval

Within walking distance to all amenities of Woollahra & Oxford St shopping

The above information provided has been furnished to us by the vendor/s. We have not verified whether or not that information is accurate and do not have any belief in one way or the other in its accuracy. We do not accept any responsibility to any person for its accuracy and do no more than pass it on. All interested parties should make and rely upon their own inquiries in order to determine whether or not this information is in fact accurate.