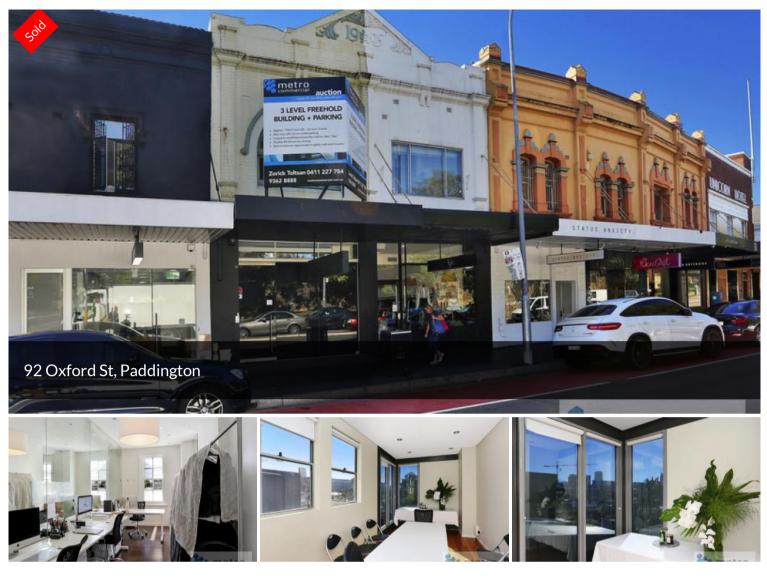

## **3 LEVEL FREEHOLD BUILDING + PARKING**

Located in the heart of Sydney's most desirable retail / fashion precincts. Versatile 3 level building with rear lane access + lock up garage. Gross Rent \$88,400pa + GST (approx.) - leased to well known fashion brand 3 + 3 year lease (commenced Sep 2017) with 5% annual rental increases. Close to well-known fashion hub "Intersection" and UNSW Art + Design College.

Recently refurbished with timber floors + high quality finishing's throughout.

Flexible B4 Mixed Use Zoning offering future alternative uses. Rare investment opportunity in tightly held retail location.