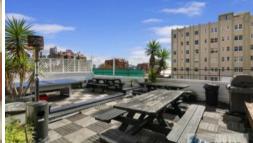

## Sydney Eastern Suburbs Backpacker Freehold

- Freehold going concern known as "Sydney Central Backpackers".
- Established 36 room backpacker hostel spanning 4 levels.
- Walking distance to Kings Cross Station & conveniences of the Eastern Suburb's.
- Various mix of dormitories + private rooms.
- Retail entry + common facilities, rooftop terrace with city skyline views.
- Annual gross income 2017 \$865,000 + GST (approx).