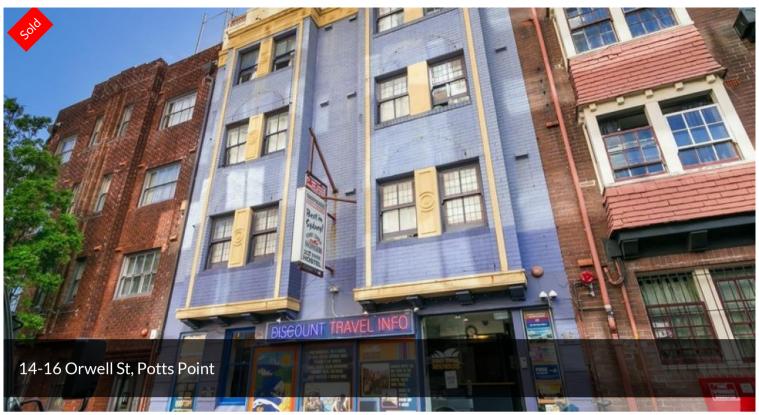

## Sydney Eastern Suburbs Backpacker Freehold

- Freehold going concern known as "Sydney Central Backpackers".
- Established 36 room backpacker hostel spanning 4 levels.
- Walking distance to Kings Cross Station & conveniences of the Eastern Suburb's.
- Various mix of dormitories + private rooms.
- Retail entry + common facilities, rooftop terrace with city skyline views.
- Annual gross income 2017 \$865,000 + GST (approx).