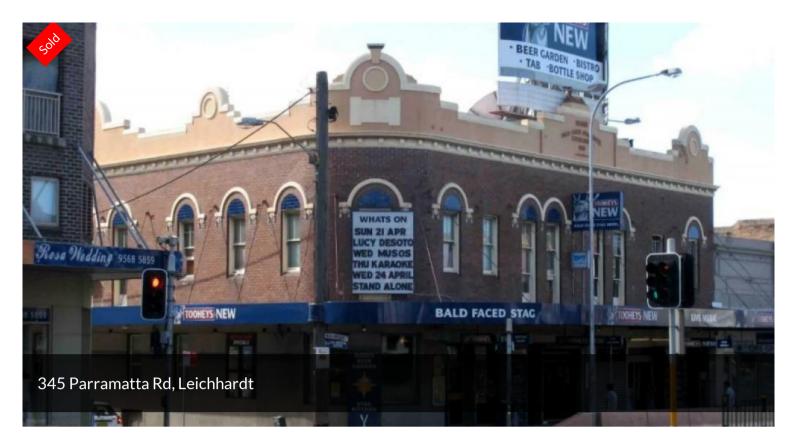

## INNER WEST PUB + ACCOMMODATION

Impressive corner block with 2 street frontages - approx. 1300m2 site

Ground floor hospitality operation with large bar, kitchen + other amenities

First floor 11 room accommodation with separate access

Substantial live music venue with valuable license

The above information provided has been furnished to us by the vendor/s. We have not verified whether or not that information is accurate and do not have any belief in one way or the other in its accuracy. We do not accept any responsibility to any person for its accuracy and do no more than pass it on. All interested parties should make and rely upon their own inquiries in order to determine whether or not this information is in fact accurate.

Price SOLD

Property Type Commercial

Property ID 1294