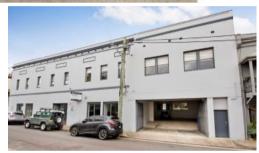

Suite 1, 30-38 Victoria Street, Paddington

## GROUND FLOOR OFFICE/SHOWROOM

Located within walking distance to Oxford Street's retail + shopping precinct.

First time offered in over 15 years.

Approx. 166m2 internally + 2 car spaces.

Ideal for office / showroom / fashion / public relations to name a few.