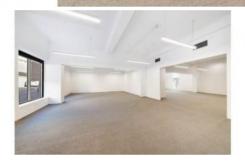

## GROUND FLOOR OFFICE/SHOWROOM

Located within walking distance to Oxford Street's retail + shopping precinct.

First time offered in over 15 years.

Approx. 166m2 internally + 2 car spaces.

Ideal for office / showroom / fashion / public relations to name a few.