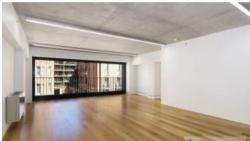

## Raw Warehouse-Style Office Suite

Superb office suite in renowned "Post" building designed by Burley Katon Halliday.

Abundance of natural light, wall-to-wall windows opening out to private Juliet balcony.

Raw warehouse-style feel with exposed concrete ceiling and timber floors. Featuring kitchenette, internal bathroom & ducted air conditioning.

Amongst the area's most desirable food & entertainment businesses, banks & Woolworths Shopping.