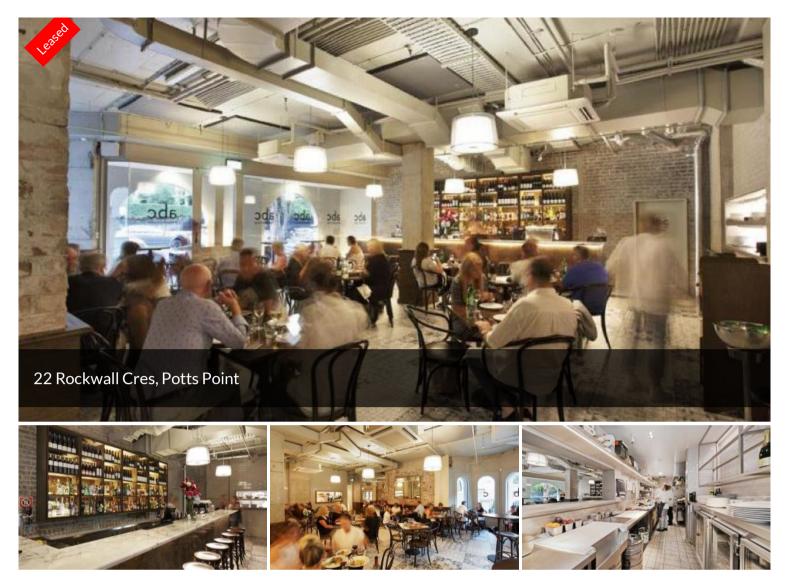

## LICENSED POTTS POINT BAR / RESTAURANT - WALK IN START TRADING

Join the likes of The Apollo, Billy Kwong, Monopole, Cho Cho San, just to name a few

State of the art fit out throughout with large kitchen + bar facilities in place Approx. 270m2 + 30m2 loading dock / parking space with exclusive use Grease trap / exhaust facilities in place + air-conditioning throughout Exceptional opportunity for someone to re-brand & create an amazing hospitality venue